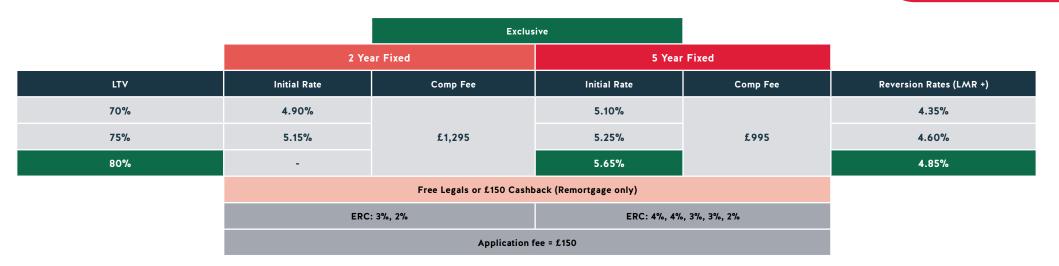

### Exclusive Pepper 18 - Light

Suitable for clients that haven't had a Default in the last 18 months and who have never had a CCJ

#### LMR = 1.10%

Effective 21st September 2020

|                                 |              |                              | Excl                      | usive                        |                           |                            |                         |
|---------------------------------|--------------|------------------------------|---------------------------|------------------------------|---------------------------|----------------------------|-------------------------|
|                                 |              | 2 Yea                        | ar Fixed                  |                              | 5 Year                    | Fixed                      |                         |
| LTV                             | Initial Rate | Comp Fee                     | Initial Rate              | Comp Fee                     | Initial Rate              | Comp Fee                   | Reversion Rates (LMR +) |
| 70%                             | 4.25%        |                              | -                         | £0                           | 4.45%                     |                            | 4.05%                   |
| 75%                             | 4.35%        | 54 205                       | 4.55%                     |                              | 4.65%                     | £1,295                     | 4.20%                   |
| 80%                             | 4.95%        | £1,295                       | -                         |                              | 4.95%                     |                            | 4.45%                   |
| 85%                             | -            |                              | -                         |                              | 5.45%                     |                            | 4.70%                   |
| Free Legals or £1<br>(Remortgag |              |                              | £500 Cashback, Free a     | and paid legals available    | -                         | £150 Cashback<br>age only) |                         |
|                                 |              | ERC                          | : 3%, 2%                  |                              | ERC: 4%, 4%               | o, 3%, 3%, 2%              |                         |
|                                 | Applica      | ation fee = £150 Please note | : £500 Cashback, Free and | paid legals available option | is only available on remo | rtgages                    |                         |